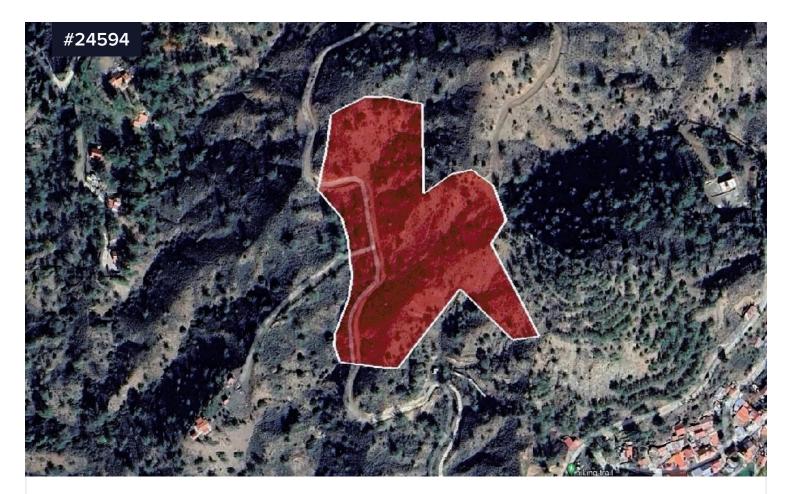

## Area **[] 25753 m<sup>2</sup>**

Residential land in Kato Platres village of Limassol district.

It has an irregular shape and an inclined surface. It abuts onto a public registered road along its northwestern boundary with frontage of approximately 9 meters.

The property falls within the Residential Zone H6 (10%), having a building density of 20% and within the Protection Zone Z1 (90%), having a building density of 6%.

It is noted that the property is subjected to a compulsory acquisition of approximately 1.797 sqm.