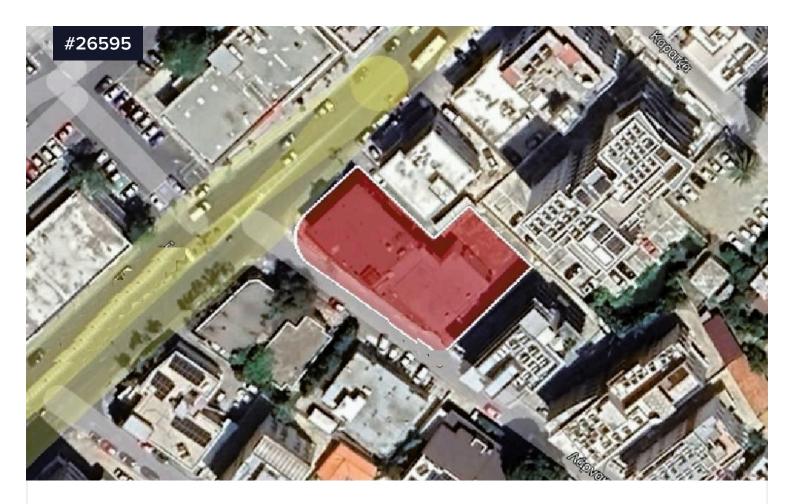

## Commercial building for sale in Katholiki, €2,500,000 Limassol

Katholiki, Limassol

Covered

559 m<sup>2</sup>

Unique investment opportunity in a commercial building, located in a prime location in Katholiki area, in Limassol Municipality.

It is ideally situated in an excellent location close to an abundance of amenities and services. It enjoys very good accessibility to the Limassol City Center and the motorway. It is located within Limassol's city center and 1.8km (approx.) north from Limassol Marina.

The building was originally constructed in 1968. The area of the building is 559m<sup>2</sup> (approx.) on the ground floor, 386m<sup>2</sup> (approx.) mezzanine and 1,062m<sup>2</sup> (approx.) basement. The land area is 1156 m<sup>2</sup>.