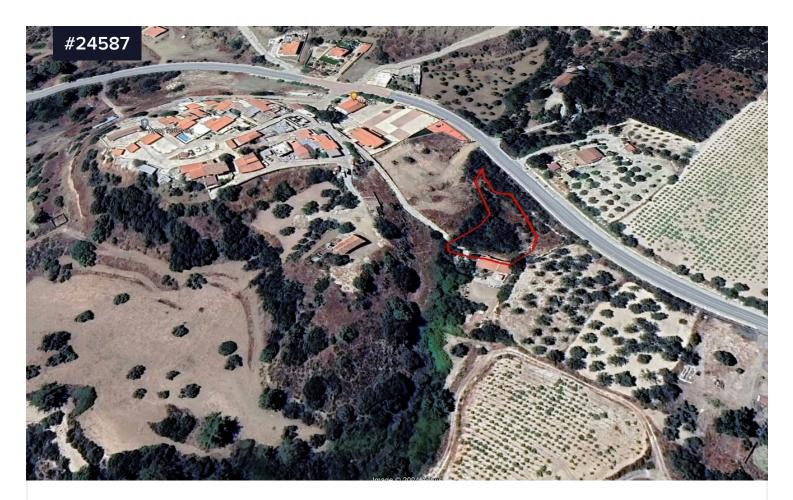

## [] 1400 m<sup>2</sup>

Explore this exceptional opportunity to acquire a 1400sq.m. residential plot located in the charming village of Kapilio. Situated with access to public road from two sides, and equipped with water, electricity, and full share of title deeds, this plot offers immense potential for building your dream home. With generous allowances of 50% coverage and 90% density, envision constructing a residence tailored to your preferences. Enjoy the convenience of being just a 2-minute walk from the village center, while still being within easy reach of Limassol, a mere 25-minute drive away.