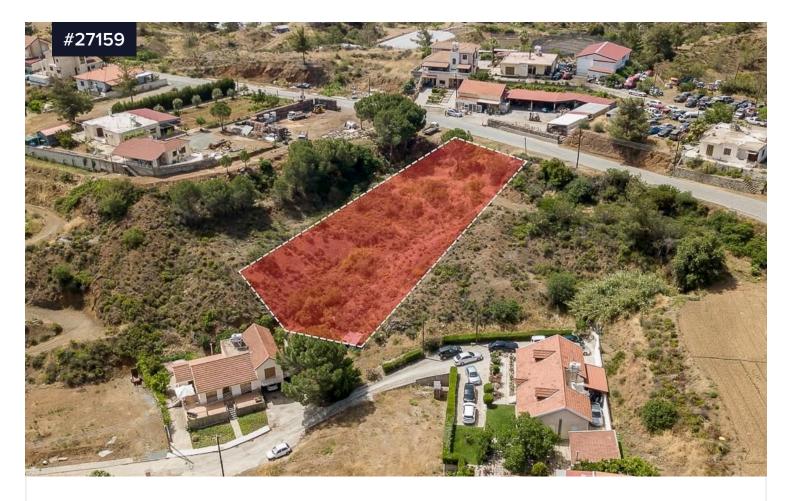

## Plot for sale in Kalo Chorio, Limassol

€35,000 +VAT

Kalo Chorio, Limassol

Area

[] 759 m<sup>2</sup>

Type Field

Available is the 1/2 share in a residential plot which correspond to an area of approximately 759 sq.m. in an attractive location in Kalo Chorio of Limassol District.

It has an rectangular shape with a slight sloping surface and It abuts onto a public registered road along its southwest boundary with frontage of approximately 22 meters.

It is located close to all necessary services and amenities within excellent access towards the village centre and the neighbouring villages as well.

It lies within residential Town Planning Zone H4 which allows for the