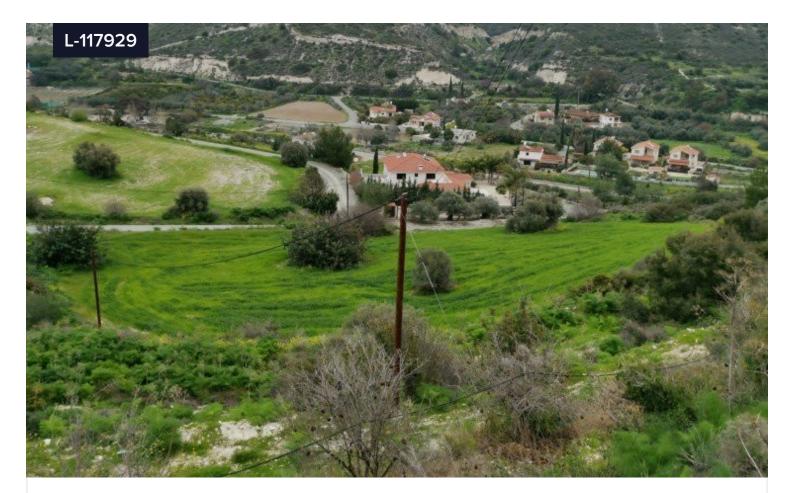

## Area **[] 9663 m<sup>2</sup>**

A fabulous residential plot is in the up and coming village of Kalavasos. This Village is ideally located between Larnaca and Limassol and where new developments are in progress. Easy access to the beach, airports and all amenities. This plot is ideal for a lovely residential complex of houses. Building density 60% building coefficient 35% allowing 2 floors, 8.3 metres high. Direct road access, water, electricity, and telephone line.