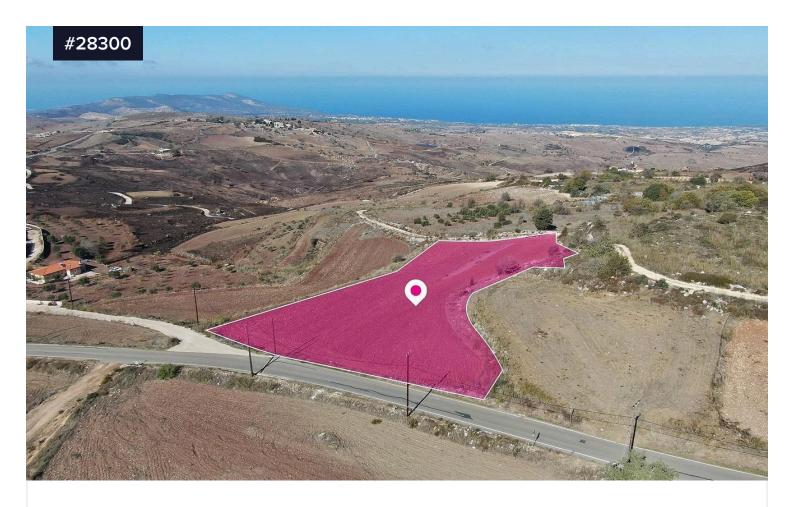

## Tourist field, Akamas - Ineia, in Paphos €149,000 +VAT

• Ineia, Paphos

Area

[] 4348 m<sup>2</sup>

Property consists of a touristic zoned field, extending to about 4,348 sq.m. in total located in Ineia, Akamas, Paphos. This parcel of land, is favored with nice accessibility through a great public road network connecting the location to all neighboring unique destinations.

Access to the field is via a registered road with total frontage of approximately 48m and a registered dirt road with total frontage of approximately 70m.

The property falls within Zone T385a, with a building coefficient of 25%, coverage of 15%, and permission for 2 floors (8.2m) of construction.