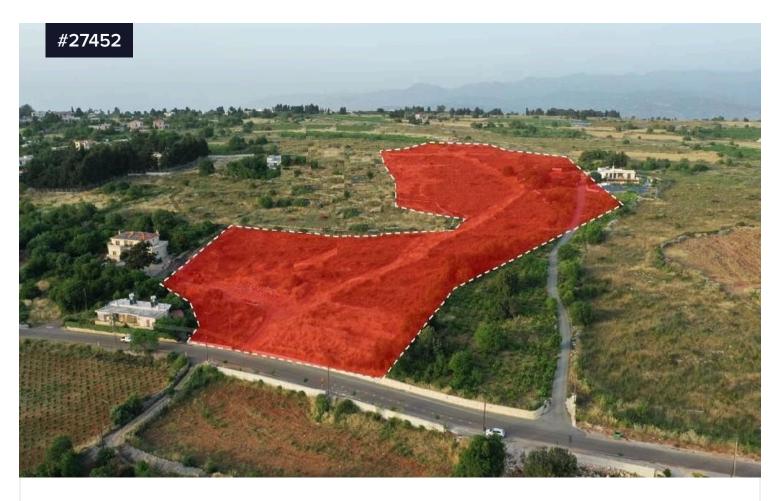

## Field in Ineia community of Paphos

€300,000 +VAT

• Ineia, Paphos

Area

[] 24040 m<sup>2</sup>

Type Field

The property for sale are the 503/540 shares of a residential field in Ineia Community in Paphos District, which correspond to an area of 24.040 sqm. It is located at a short distance of the community center.

It has excellent access to the community center and the neighboring communities. It is situated close to all necessary amenities and services.

The field has an irregular shape and an inclined surface. It abuts onto a Ineia-Kato Arodes main road along its western boundary, with a frontage of 60m.

It is suitable for the division of plots or for a unified residential