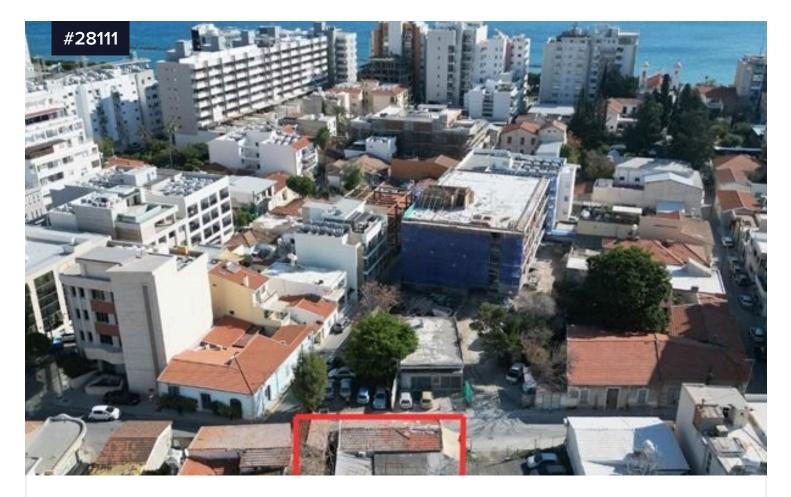

## Plot 380sqm for sale 200m from the sea in the Historical Center, Limassol

## €950,000 €1,170,000

• Historical Center, Limassol

| Area<br><b>[] 380 m<sup>2</sup></b>                                     | Туре | Fiel |
|-------------------------------------------------------------------------|------|------|
| The plot is located in Limassol's Historical Center, just 200m from the |      |      |

It presents a strong investment opportunity, ideal for high rental yields or re-sale upon completion.

sea, near the Molos Promenade (200m) and Limassol Marina (2km).

The planning application has been submitted for a development of 15 units, including 6 one-bedroom apartments and 9 studios.