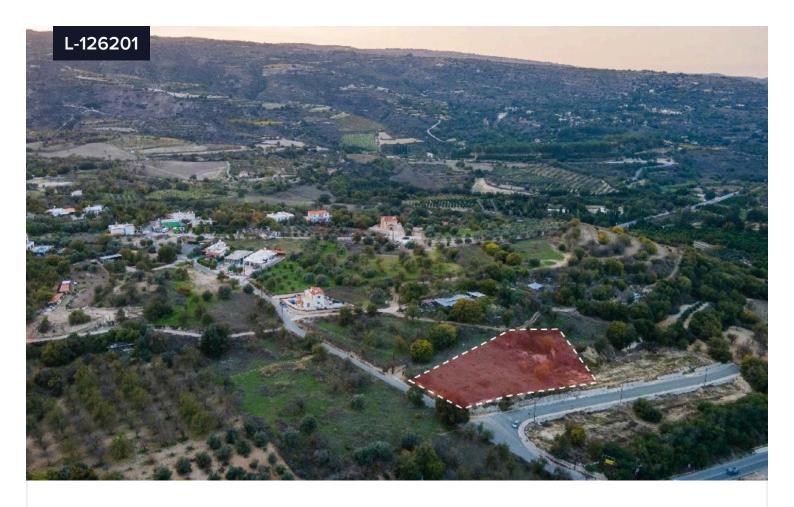

## Land For Sale In Giolou Paphos Cyprus

€100,000 +VAT

Giolou, Paphos

Area

[] 2878 m²

Corner residential plot in a quiet and attractive location in Giolou community in Paphos District. It is located at a distance of 600 meters (approx.) north of the Giolou village center and approximately 50 meters west of the Giolou – Polis Chryso connected road.

It has a normal shape, an even surface and It abuts onto a public registered roads along its east and south boundaries with frontage of approximately 55 meters and 25 meters respectively.

Furthermore, for the plot there is a Planning Permission for 6 houses with swimming pools, which is expired.

It is an ideal plot for development of a detached home or series of maisonettes that could either be utilised by the owners or rented out.

Type Field
Title deed Yes