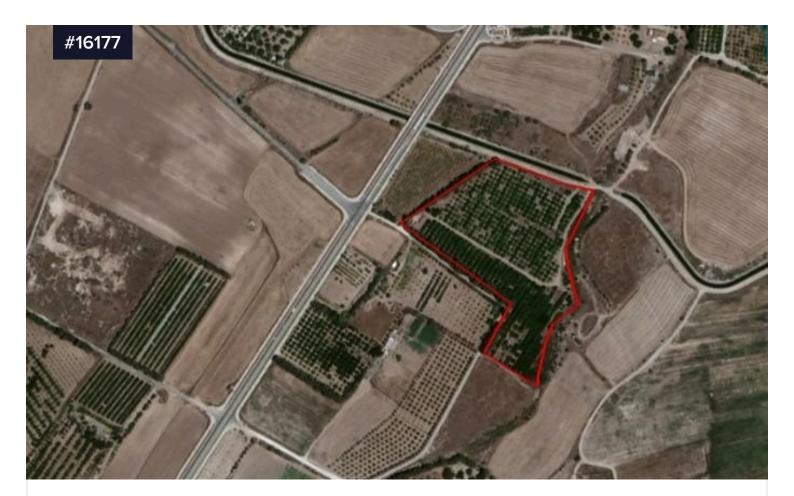

## €890,000

• Geroskipou, Paphos

| Are | а     |    |
|-----|-------|----|
| 53  | 27206 | m² |

This asset is a field in Geroskipou, Paphos.

It is located c. 2,9km northeast of Phaethon hotel and 3,5km northwest of Paphos airport.

The asset has an area of 27,206sqm, has an irregular shape with a flat surface and benefits from c. 215m road frontage along a registered dirt road on its southwest border.

The immediate area comprises of undeveloped parcels of land as well as some scattered residential developments.