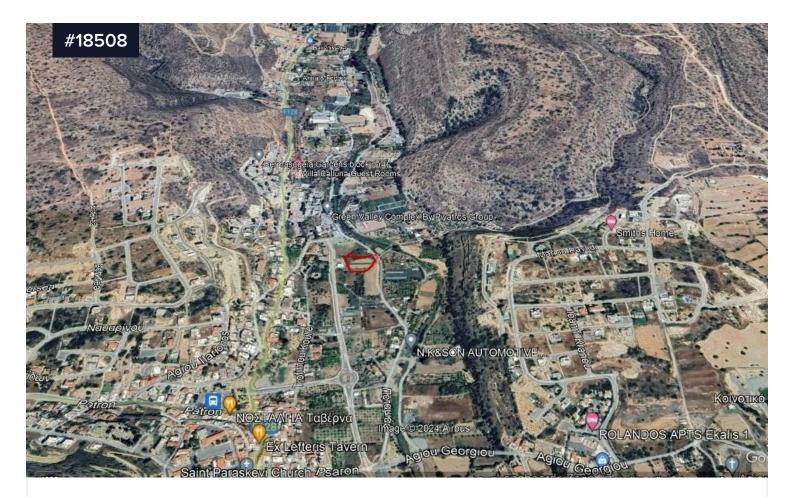

## 3304sq.m. Prime Land in Germasogeia | Residential and Nature Zones | Unobstructed Views

€850,000

• Germasogeia, Limassol

Area [] 3304 m<sup>2</sup>

Explore the potential of this expansive 3304sq.m. land situated in Germasogeia, offering a unique blend of residential and protected nature zones. Nestled in the valley, this prime parcel ensures unobstructed views and the promise of well-designed constructions. Accessible via a public road, it resides in the charming village of Germasogeia, just a short 7-minute drive from the beach. Unlock possibilities for a picturesque and harmonious development in this sought-after location.