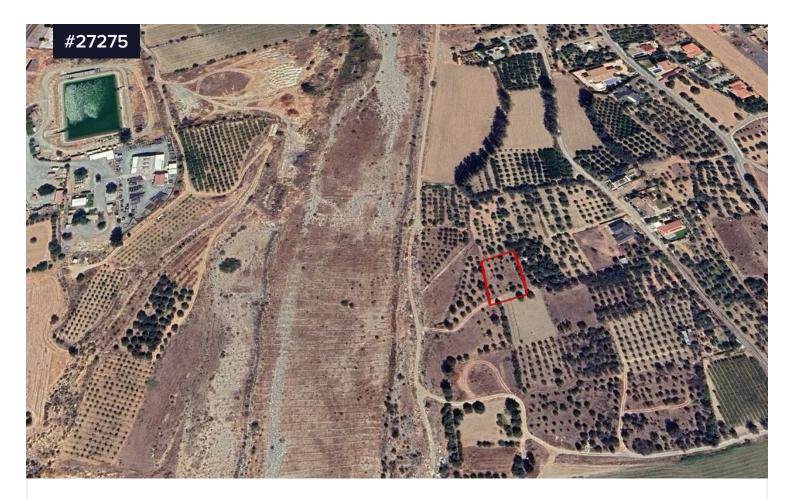

## Area [] **1338 m²**

A 1338 sq.m. residential field located in a quiet area of Erimi, offering 60% building density and 35% coverage. Situated just 750m from Erimi's main road and nearby amenities, with easy access to the highway, this plot provides a peaceful yet convenient location for future development. Currently landlocked, the property has an option to secure a "right-of-way" for  $\in$ 7,500. Additionally, plans are underway for a linear park to be developed behind the plot, further enhancing the appeal and accessibility of this location in the near future.