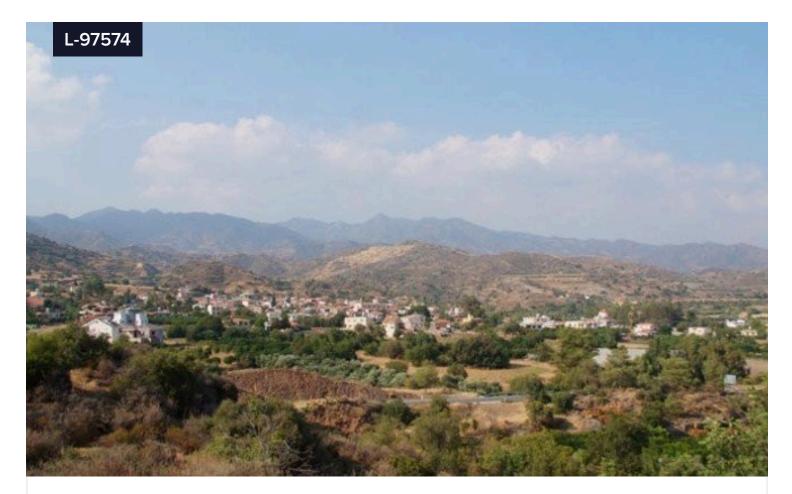

## Area **3679 m<sup>2</sup>**

Eptagonia is a Cypriot village of the District of Limassol. It is located approximately 28 km northeast of Limassol, on the foothills of mount Papoutsa and it falls within the geographical region of Pitsilia. The village is located in a semi-mountainous area which is surrounded by high mountains, on an altitude of 475 m above sea level, and which is "dressed" in green colours in both spring and summer. The land has a 6% build and a height of 2 floors.