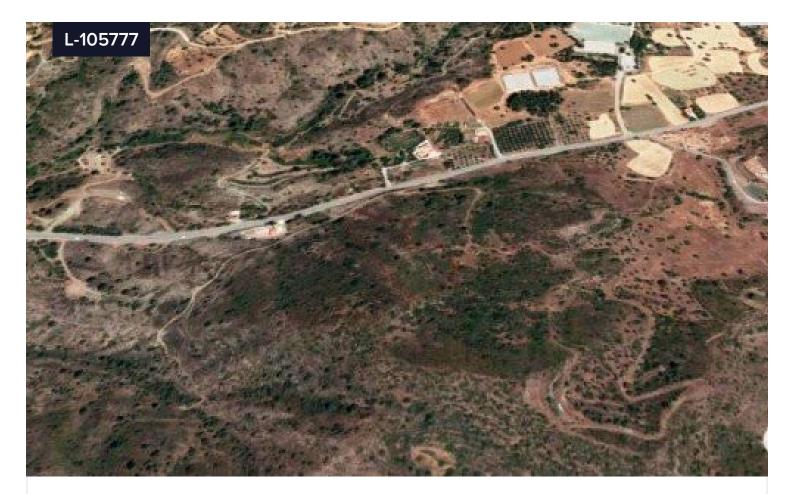

## Area **[] 9700 m<sup>2</sup>**

A nice 9700sqm land in Eptagonia village area in Limassol. The property is close to all amenities, in a quiet area, very close from the residential area and the last house, near the primary school and "lamatika", Eptagonia is area that has been developing at a great pace in recent years. It has 6% building density and 6% coverage, public path which ends on the main road, water and electricity. Call us for more information and viewing.