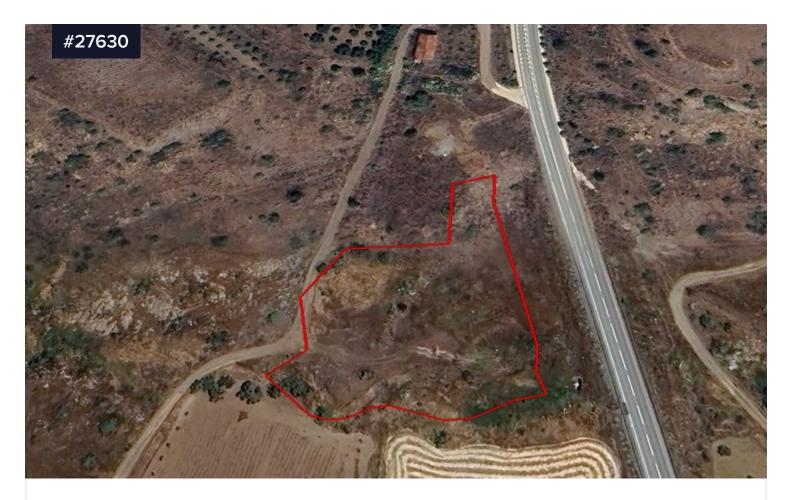

## Area **4558 m<sup>2</sup>**

Discover this 4,558 sq.m. agricultural land in the peaceful village of Eptagoneia, Limassol. Classified as Z1 zoning, the land offers a unique opportunity for agricultural use or future investment.

The land can be connected with electricity and water and the distance to residential zone is under 300m. This is convenient for those seeking to build their first home with a special build permit that allows up to a 250 sq.m. home.

With easy access via a registered road and a clean title deed, this property ensures a hassle-free ownership experience. Surrounded by natural beauty, it provides the perfect environment for those seeking tranquility of the semi- mountainous village while remaining connected TypeFieldTitle deedYes