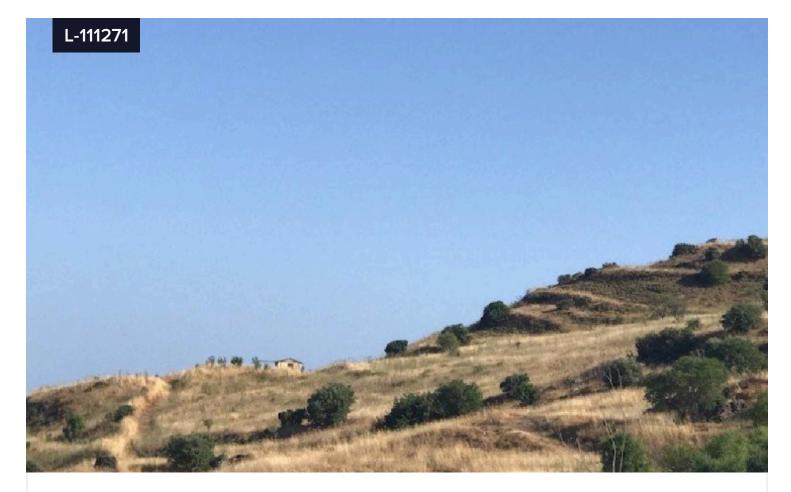

## Area **[] 10710 m<sup>2</sup>**

Field in Agricultural Zone of Episkopi village in Paphos District. It is situated at a distance of approximately 1km west of the village center and approximate 450m west of the Episkopi – Marathounta connection road.

It has a regular shape and an uneven land surface. It abuts onto a public registered road along its eastern boundary with frontage of approximately 30 meters.

The property has a panoramic view to the surrounding area.