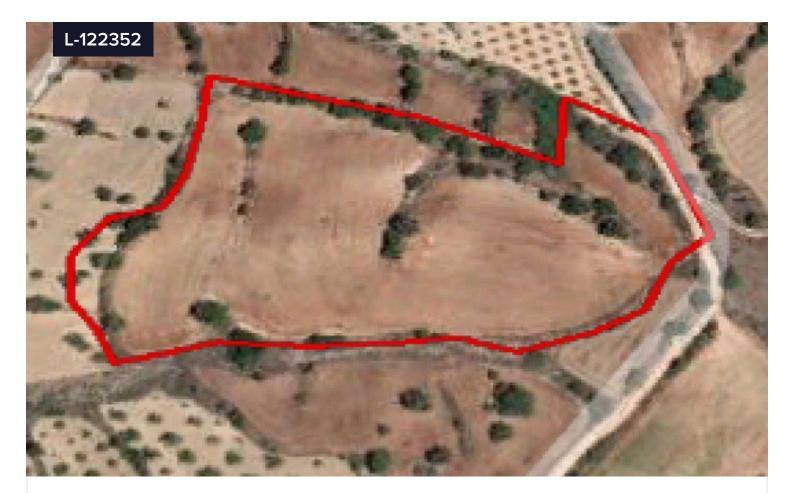

## Area [] 18395 m<sup>2</sup>

Agricultural field in Drymou Community, in Paphos District. It is situated only 1.5 kilometers (approx.) from the center of the village and the connecting road of Lasa-Drymou.

It has a regular shape with a slightly slope surface with minimal trees/ shrubs. The whole area of the field is in an open space, situated in the top of Mountain with no obstruction. In addition, it is accessible through a registered dirty road and benefits from 54 meters road frontage.

The property falls within the Agricultural Zone . There is also electricity network approximate 400m away.

It is great investment opportunity due to the fact that the area of the field is suitable for a photovoltaic park (solar park). Also, in close distance, there is another similar agriculture field but smaller, that contains solar panels.