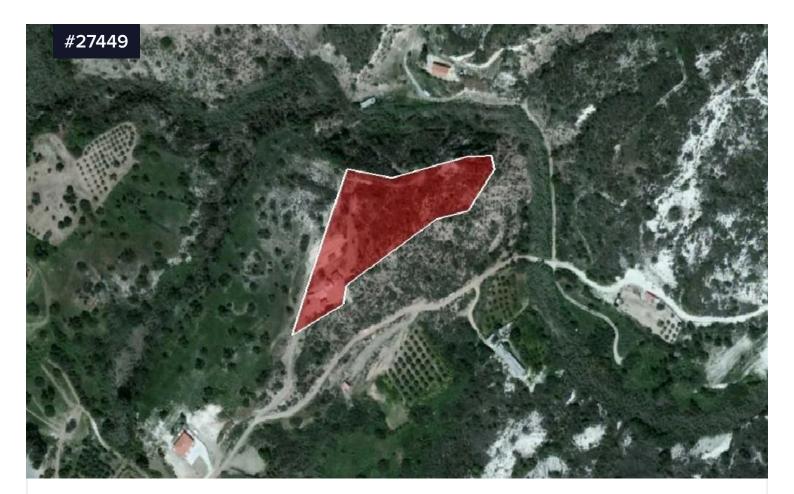

## Area **[] 8529 m<sup>2</sup>**

Residential land within the administrative boundaries of Asgata village in Limassol District.

It is situated in the eastern part of the village.

It has an irregular shape with a sloping surface. According to the title deed, the property benefits from a right of way.

It is noted that the property falls within Residential Planning Zone H3(66%) having building density 60%, Agricultural Zone  $\Gamma$ 3(33%) having building density 10% and within Protection Zone Z3(1%) having building density 1%.