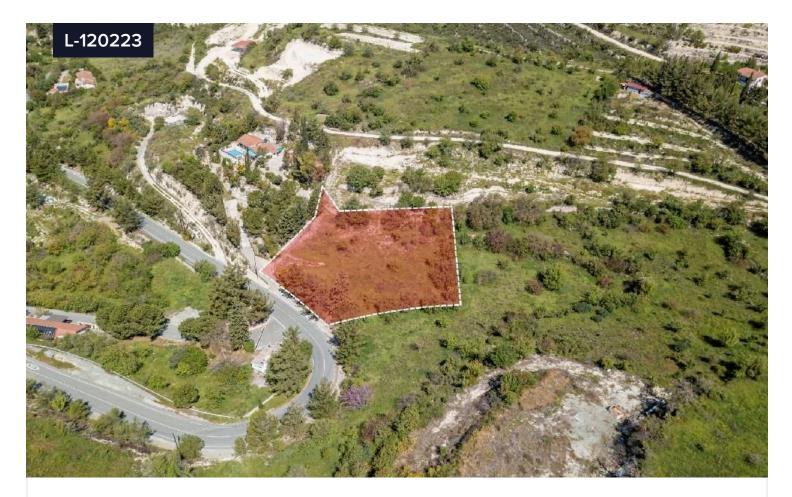

## Area **[] 2571 m<sup>2</sup>**

Residential land in the quiet area of Arsos village in Limassol.

The property has an irregular shape with a partially even surface at a higher level than the road. The property abuts along the southern boundary with a registered road (Arsos road) with a frontage of approximately 38 meters. A registered dirt road ends along its north western part and within the south eastern part of parcel there is an under-registration road.

In addition, is in an area with beautiful natural surroundings.

| Туре       | Field |
|------------|-------|
| Title deed | Yes   |