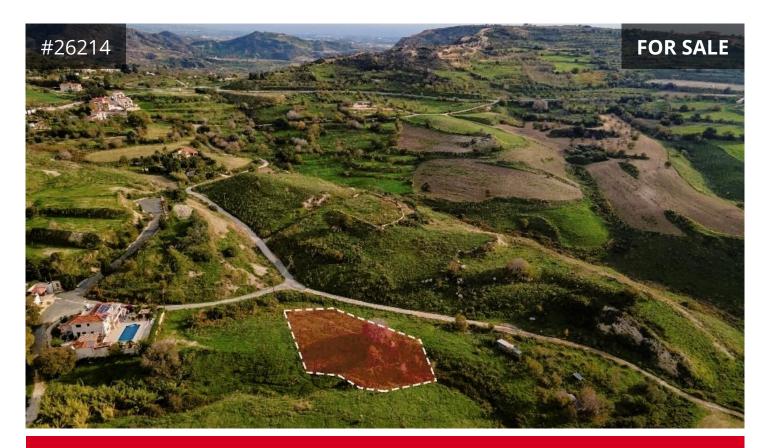

## Description

€74,000 +VAT

A residential plot in the Armou Community of Paphos District, located closed to the community center.

The surrounding area is primarily composed of luxury villas and holiday homes.

The plot has an irregular shape with a sloping surface and features approximately 13 meters of frontage along a public registered road on its southeastern boundary.

It falls within the Residential Zone H2, offering a building density of 90%.

This property presents an excellent opportunity for land developers or individuals seeking a prime location.

TYPE Field
PLOT 1338 m<sup>2</sup>
TITLE DEED Yes