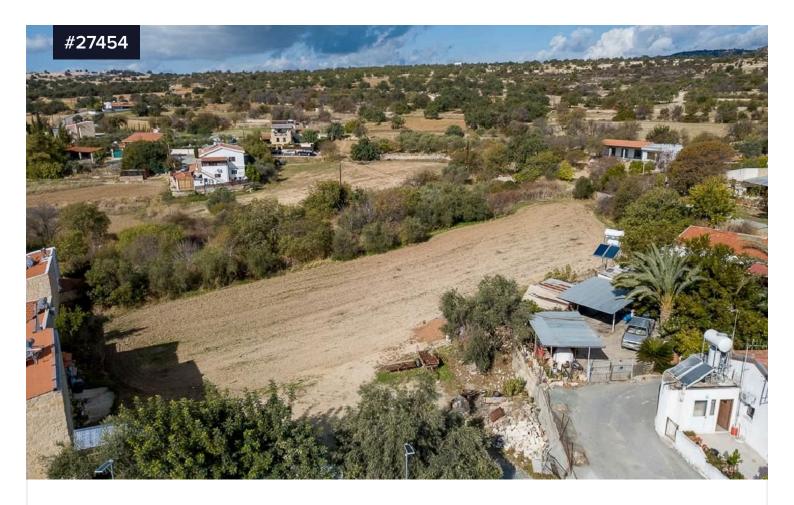

## Residential land for sale in Anogyra village, Limassol

€131,000 +VAT

Anogyra, Limassol

Area

[ ] 4143 m<sup>2</sup>

Residential land in Anogira village of Limassol district.

It has an irregular shape and an inclined surface. It abuts onto a public registered road along its southeastern and northeastern boundary with total frontage of approximately 23 meters.

It lies within residential Town Planning Zone H2 which allows for the development of a two-storey building with a building factor of 90%. It is also suitable for plot separation or a residential development.