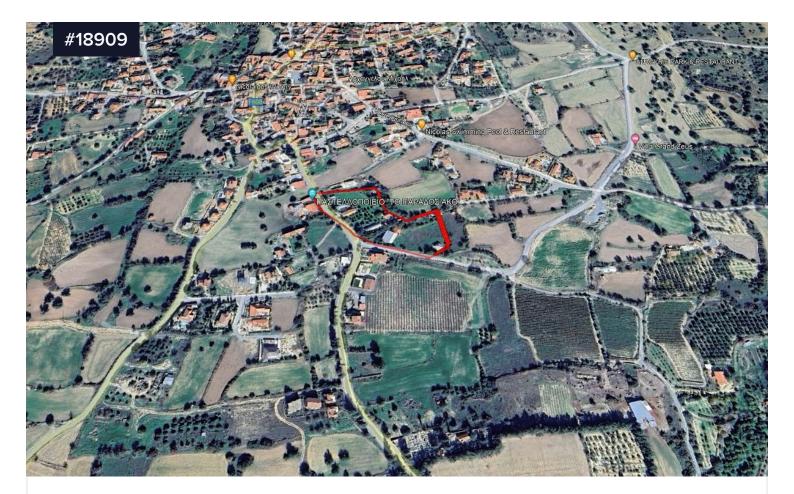

## **[]** 5435 m<sup>2</sup>

Explore this expansive 5435sq.m. land located in the serene surroundings of Anogyra village. Situated just 30 minutes from Limassol and 40 minutes from Paphos, this land offers a tranquil retreat away from the bustling city life. Positioned on the public main road, it boasts easy access and potential for various uses, including development projects. With 2/4 of full share and an already submitted and stamped allocation, this land presents a unique investment opportunity. Don't miss out on the chance to own a piece of this picturesque village!