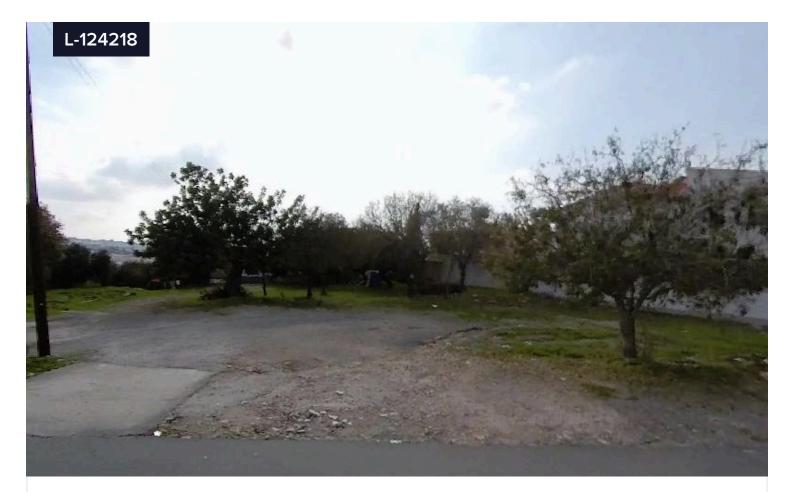

## [] 890 m<sup>2</sup>

A residential land located in the Anavargos community within the Paphos district is available for acquisition. This exclusive land is situated approximately 3.5 km to the Paphos center.

The land has an area of 890 sqm, and is closed to a public registered road and has a regular shape with a smooth surface. The immediate area consists of residential developments and undeveloped parcels of land. The plot falls within residential planning zone.

With the above characteristics it is ideal for development by either an individual or a property developer., as it is located in a serene and picturesque area that is still conveniently close to all necessary amenities.