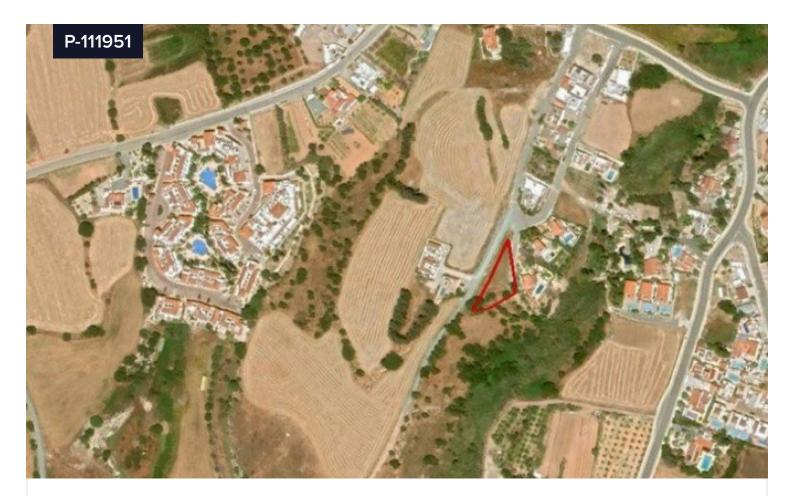

## Area **[] 837 m<sup>2</sup>**

The land is located in Anarita, Paphos. It has an area of 837sqm and benefits from a road frontage of c. 65m on its west border and c. 35m on its east border. It also benefits from c. 13m frontage along a public registered footpath on its southeast border. The immediate area comprises of residential developments and undeveloped parcels of land. The land falls within residential planning zone (H2) with 90% building density, 50% coverage, 2 floors and a maximum height of 8,3m.