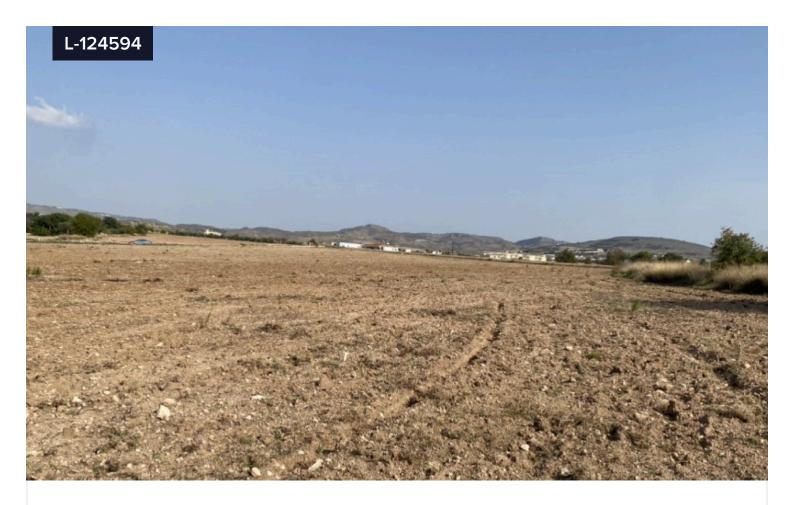

## Land For Sale In Anarita Paphos Cyprus

€590,000

Anarita, Paphos

Area

[] 6700 m<sup>2</sup>

For sale, residential land in the community of Anarita in Paphos.The land falls into the residential zone H5a with 30% building density, 20% coverage ratio and allowance to construct 2 floors. It is abuts with a register public road on the outskirt of the village.it has easy access to Paphos-Limassol motorway within less than 5 minutes drive. Paphos airport is only 10 minutes away, Paphos center within 15 minutes drive, convenient location with easy access to all the big Golf clubs such as Elea, Secret Valley, Aphrodite hills golf club and resort and there various amenities and facilities in nearby locations, many sandy beaches close by. For more information please contact us. The price maybe subject to VAT.