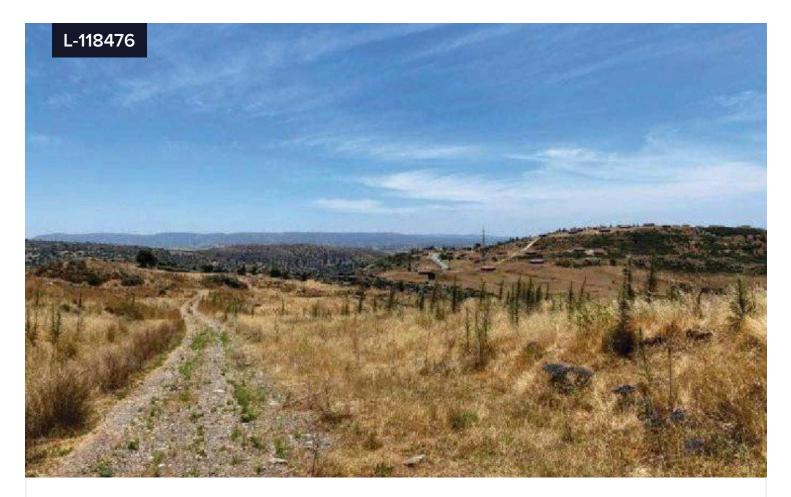

## Area **[] 32796 m<sup>2</sup>**

Agricultural field in Anarita community, in Paphos District. It is situated at a distance of 2.5 kilometers (approx.) north from the centre of the community and 2.9 kilometers (approx.) west of Asprogkremmos Reservoir.

The field has an irregular shape, a sloping surface and abuts onto a registered dirt-road along its northern boundary with a frontage of 170 meters.

It is noted that the property falls within the consolidation area.