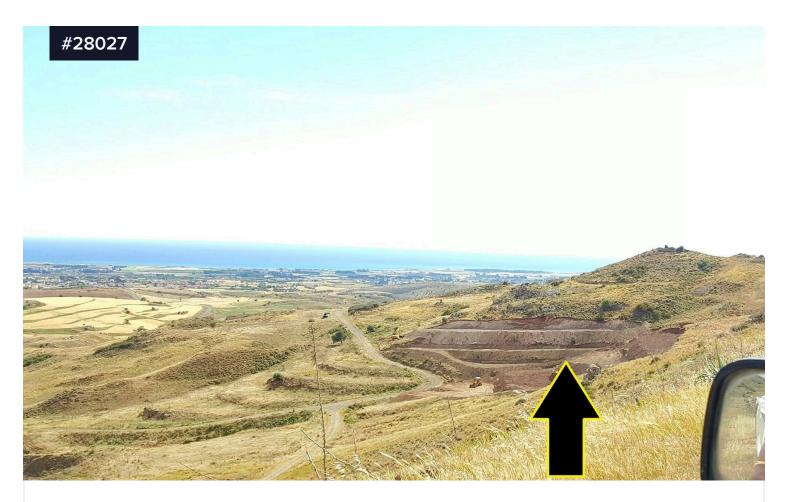

## €70,000

• Anarita, Paphos

| Area<br><b>[] 9398 m<sup>2</sup></b><br>Location: Anarita Village, Paphos | Type<br>Title deed | Field<br>Yes |
|---------------------------------------------------------------------------|--------------------|--------------|
| Size: 9,398 Square Meters                                                 |                    |              |
| Type: Empty land with sea and airport view (top level only). Public earth |                    |              |
| road attached. Asphalt road just 1 minute drive from the plot.            |                    |              |
| General Information: Flat land, 7 levels, 3 entrances (4 other houses in  |                    |              |
| the area)                                                                 |                    |              |
| Yearly Tax: Approximately €33, freehold property                          |                    |              |
| Distance to nearest landmark: 8 minutes to city center or Paphos          |                    |              |