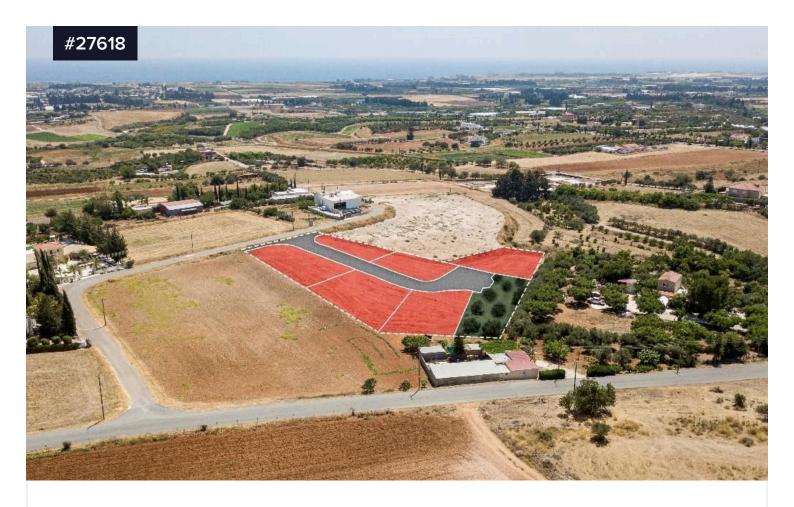

## Residential Land in Anarita community, Paphos

€380,000

Anarita, Paphos

Area

[] 7009 m<sup>2</sup>

Туре

Field

For sale is a spacious plot of land measuring 7,009 m2, located in the charming village of Anarita.

This area is known for its serene environment and beautiful countryside, offering a perfect blend of tranquility and community spirit.

Anarita is surrounded by lush greenery and provides easy access to nearby amenities, making it an ideal location for those looking to build their dream home or invest in a prime piece of land.

The large plot gives you ample space to create your vision, whether