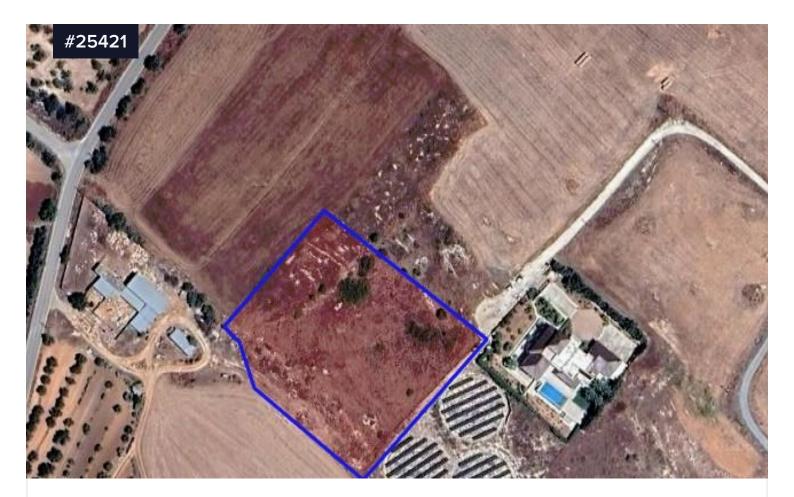

## Prime agriculture land in Anarita, Paphos.

## Area **[] 6730 m<sup>2</sup>**

Agricultural land is available for sale in Anarita village, located in the Paphos district. The land falls under the G3 zone with a 10% building density, 10% coverage ratio, allowance for 2 floors, and a maximum height of 8.3 meters.

It is situated in a tranquil cul-de-sac area with distant sea views and is adjacent to a registered road, approximately 300 meters from a residential area.

The Paphos International Airport is approximately 6km away, and the nearest beach is about 4km from the land. Additionally, there is easy access to the Paphos-Limassol motorway, and Paphos city center is less than a 15-minute drive away.