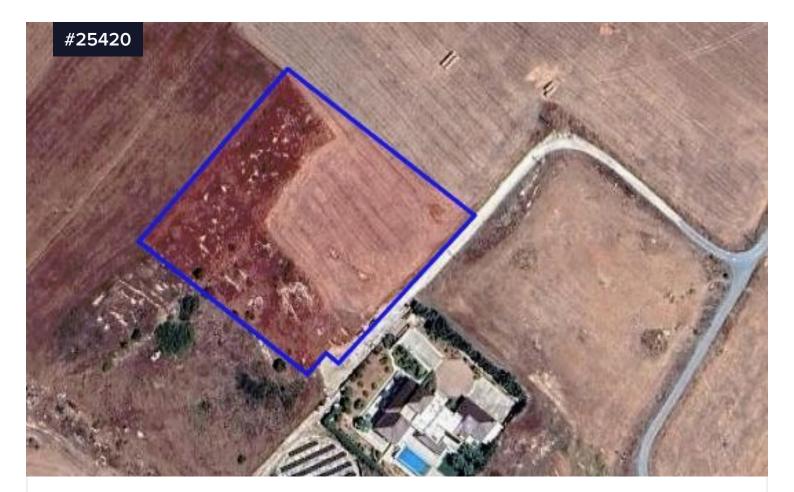

## Area **[] 6700 m<sup>2</sup>**

Agricultural land is available for sale in Anarita village, located in the Paphos district. The land falls under the G3 zone with a 10% building density, 10% coverage ratio, allowance for 2 floors, and a maximum height of 8.3 meters.

It is situated in a tranquil cul-de-sac area with distant sea views and is adjacent to a registered road, approximately 300 meters from a residential area.

The Paphos International Airport is approximately 6km away, and the nearest beach is about 4km from the land. Additionally, there is easy access to the Paphos-Limassol motorway, and Paphos city center is less than a 15-minute drive away.