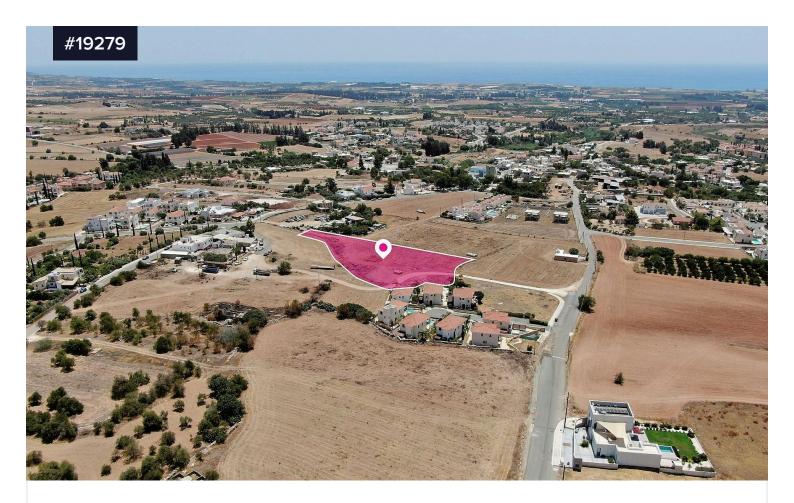

## Residential Field in Anarita, Paphos

€170,000 +VAT

Anarita, Paphos

Area

[] 6690 m<sup>2</sup>

Type

Field

Description of the property
Residential field, extending to about 6.690 sq.m. in total.

Access to the field is via a dirt road with total frontage of approx. 15m

The asset is located approx.500 m north from the centre of the community of Anarita

The property falls within a duel Zone H2 (12%), with a building coefficient of 90%, coverage of 50%, and permission for 2 floors (8.3m) of construction and Zone H3 (88%), with a building coefficient of 60%, coverage of 35%, and permission for 2 floors (8.3m) of construction.