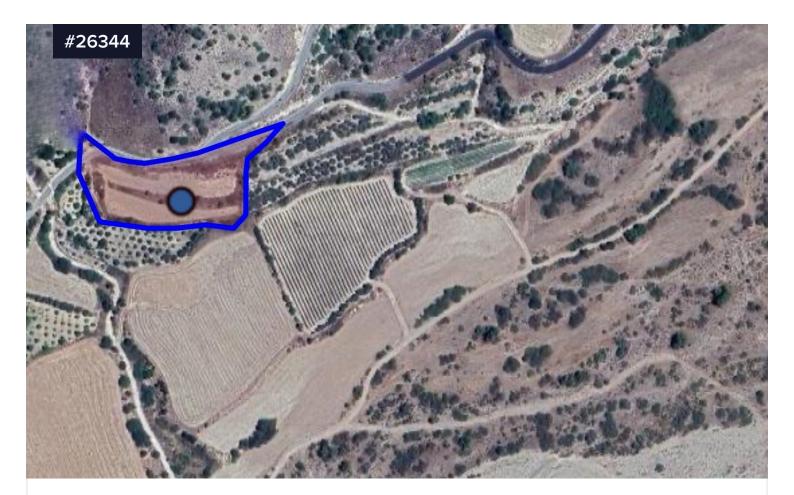

## **Agricultural Land in Amargeti Paphos**

• Amargeti, Paphos

| Area |      |    |  |
|------|------|----|--|
| 53   | 6727 | m² |  |

Agricultural Land in Amargeti Paphos 6727 sqm , With two Zone Types G3/Z3 G3 93% : 10% Build Factor / 10% Coverage Factor Z3 8% : 1% Build Factor / 1% Coverage

Amargeti, a village in the Paphos district of Cyprus, is known for its agricultural land that stretches across rolling hills and valleys.

The fertile soil and favorable Mediterranean climate make it an ideal area for cultivating vineyards, olive trees, and other Mediterranean crops.

The landscape is marked by terraced fields, traditional stone walls, and

| Туре       | Field |
|------------|-------|
| Title deed | Yes   |

€48,000