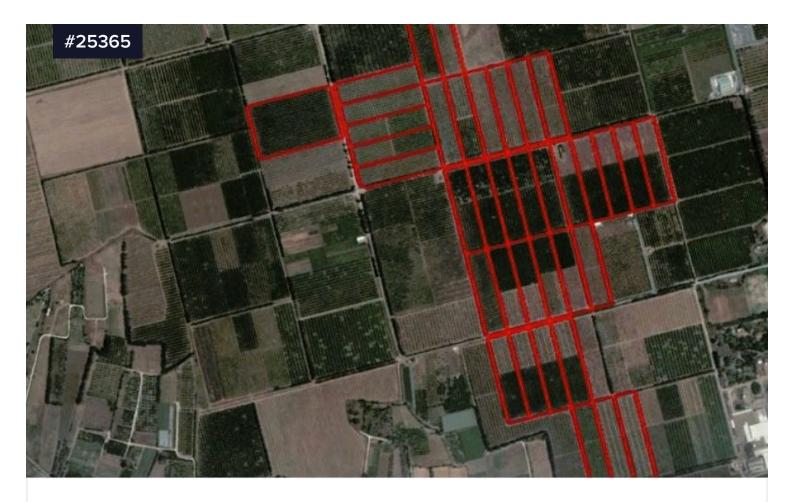

## Land for sale in Akrotiri, Limassol

€5,850,000

Akrotiri, Limassol

Area

383933 m<sup>2</sup>

This asset consists of 37 pieces of land in the Fasouri area of Akrotiri, Limassol.

The asset is located within the British Sovereign Base Area, 1,3km south of the old Limassol - Paphos road, 210m west of Kolossi - Akrotiri road and 4km north of Akrotiri village.

It has a total area 383,933qm. All fields have a regular shape with a flat surface, benefit from c. 50m road frontage along a registered dirt road and are cultivated with citrus crops.

The immediate area of the asset comprises of agricultural land.