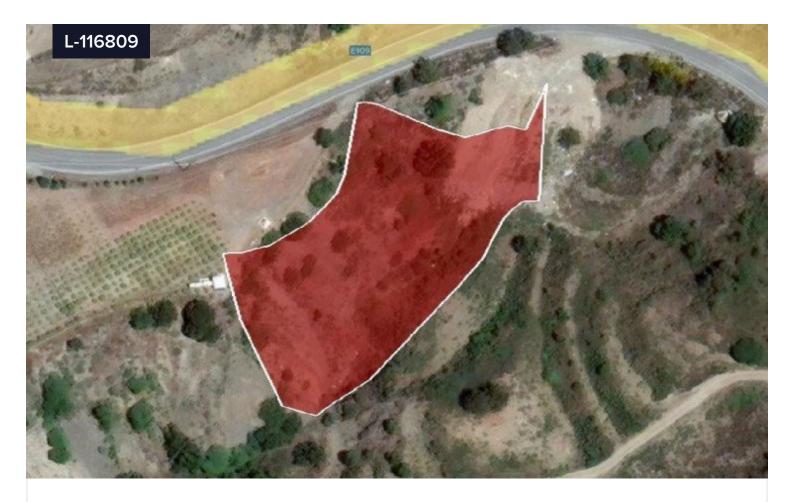

## Land For Sale In Agros Limassol Cyprus

€64,000 +VAT

Agros, Limassol

Area

[] 3566 m<sup>2</sup>

Land located in the picturesque village of Agros, in Limassol It is within a short distance of various picturesque villages in the area, nature trails, waterfalls and other places of interest.

The land of 3,566sq.m is in a beautiful and a tree-lined area, 1.7 kilometers northwest from the centre of the community and 2 kilometers north of the "Rodon Mount Hotel".

It has an irregular shape and a southwest slope. Access to the property can be gained via a public registered road.

It falls within the Industrial Zone B1, having building density coefficient 90%.

Type Field
Title deed Yes