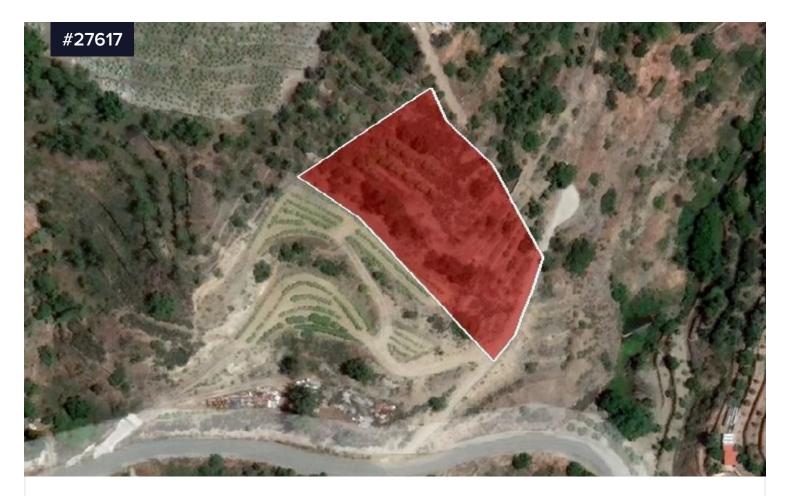

## €47,000 +vat

• Agros, Limassol

| Area                                                                      |            |       |
|---------------------------------------------------------------------------|------------|-------|
| [] 2360 m <sup>2</sup>                                                    | Туре       | Field |
| 1                                                                         | Title deed | Yes   |
| Residential land located in the picturesque village of Agros, in Limassol |            |       |
| District.                                                                 |            |       |

It is within a short distance of attractions such as nature trails, waterfalls and other places of interest.

It is in a beautiful and a tree-lined area.

The land has a building density of 90% which is ideal for the development of tourist accommodation that could showcase the beauty of the area.