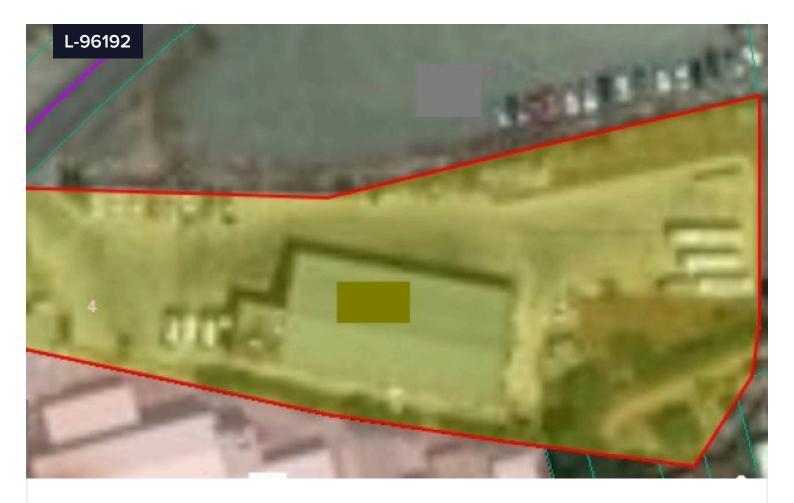

## Land For Sale In Agios Athanasios Limassol Cyprus

€3,000,000 +VAT

Agios Athanasios, Limassol

Area

[] 2900 m<sup>2</sup>

Land in the industrial area of Linopetra. This vast area houses a large warehouse of around 680m2 and separate office with an additional 135m2. There are provisions in place to construct additional buildings. The location is ideal for a large shop which requires ample space for parking with easy access to the highway and the main roads of Limassol. The land has a 90% building density factor, 60% coverage and an allowance of 2 floors. Please contact us for further information and a site viewing.