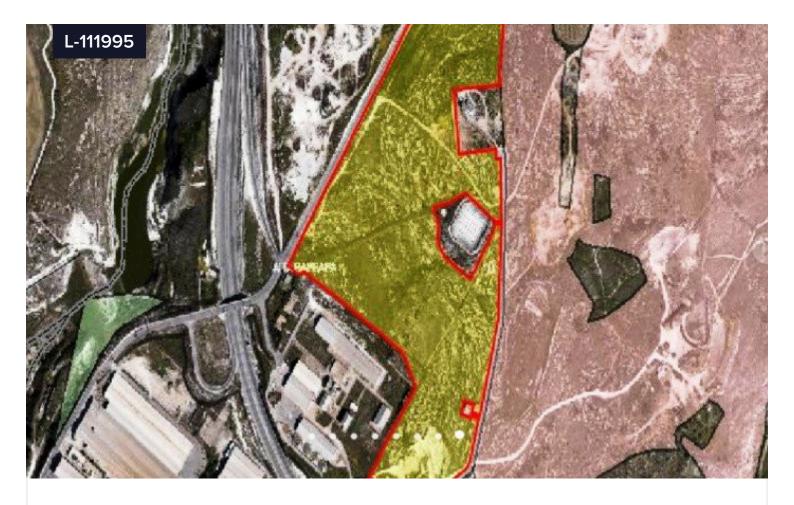

## Land in Agia Varvara, Paphos

€3,700,000

Agia Varvara Pafou, Paphos

Area

[] 133129 m<sup>2</sup>

Industrial Development Opportunity in Agia Varvara, Pafos District

This expansive field, located just 1 km west of Agia Varvara village center, offers a prime industrial development opportunity.

Positioned a mere 5 km from Pafos and 3 km from the airport, its strategic location is further enhanced by its proximity to the motorway, providing seamless connectivity for logistical operations.

The field features a southwest-facing slope and boasts an extensive street frontage of approximately 1,100 meters along two adjacent roads. This large surface area presents significant development potential, whether as a single property or subdivided into smaller industrial plots. The site is ideal for the construction of industrial