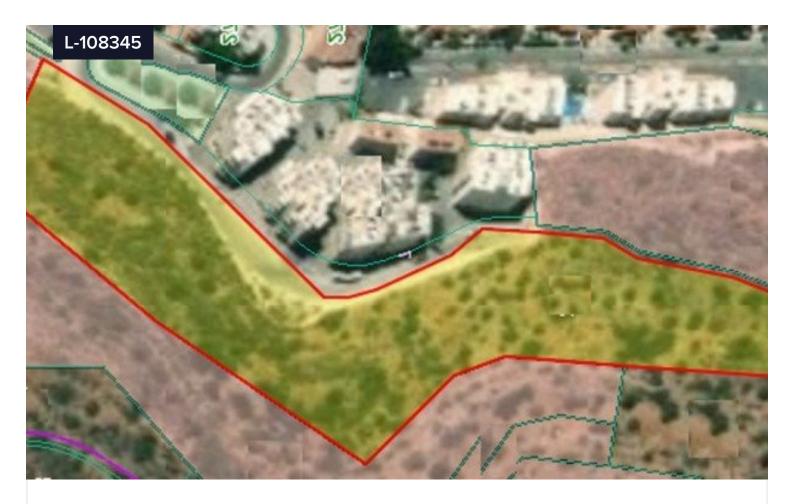

## Land For Sale In Germasogeia Limassol €483,000 +VAT **Cyprus**

Agia Paraskevi, Limassol

Area [] 2691 m<sup>2</sup>

Available residential land located in the Agia Paraskevi area in Yermasogeia village, in Limassol. The area available is 2.691 sqm (out of 11.037 sqm), which is indicated by the distribution agreement which is in place. The net area of this section is circa 2.074 sqm as 617 sqm was used for the development of the road network, which generated road frontage of 100m. The land offers attractive distant sea views and sits higher than the road surface. It is not covered by the utility services (waters, electricity and telecommunications). The immediate area consists of tourist and residential developments as well as unutilised parcels of land. Properties in this area benefit from easy access to the city centre and other neighbouring areas. The land falls