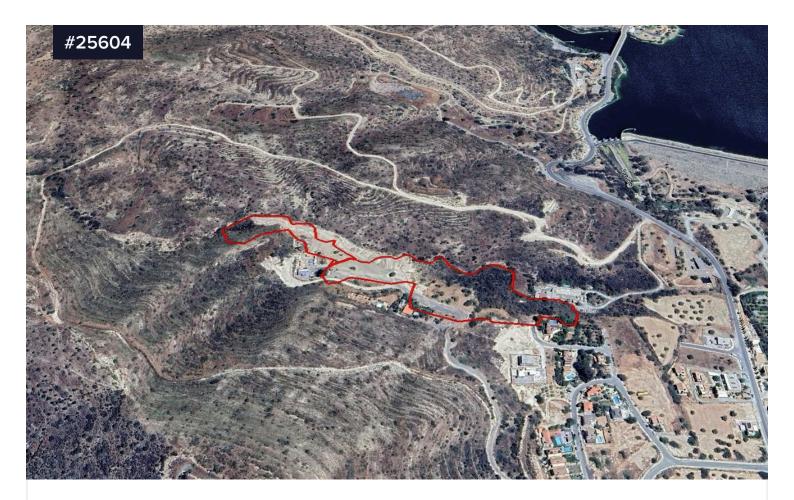

## **Development Land for sale in Agia Paraskevi**

€850,000 +VAT

Field

Yes

• Agia Paraskevi, Limassol

Area

[] 26420 m<sup>2</sup>

Discover this exceptional 26,420 sq.m. residential land for sale in Agia Paraskevi, ideally located near the picturesque Germasogeia Dam. With 24% of the land classified under residential zone Ka10, you can develop approximately 1,900 sq.m. of covered areas. Just a 6-minute drive from the highway, this land offers both convenience and potential for residential development, this land combines convenience with excellent development potential.