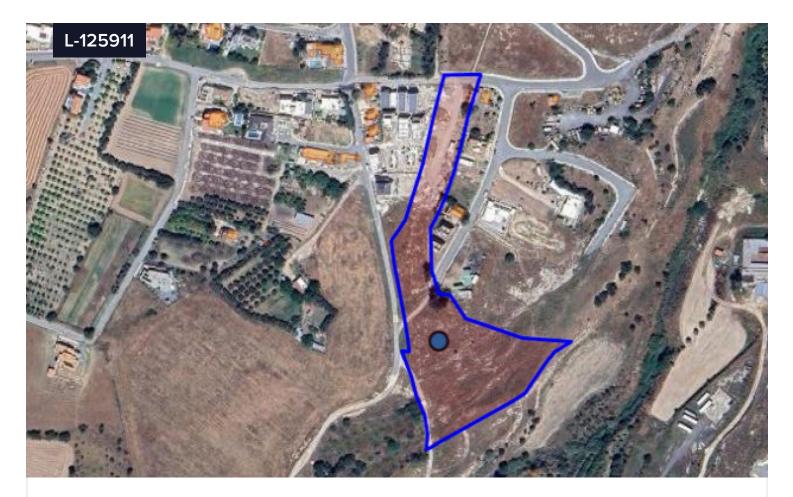

## Area **[] 15385 m<sup>2</sup>**

For sale is the 50% share (7692.5m2) of a large residential land in Agia Marinouda. The property is ideal for division of plots or land development project. It is adjacent to 2 separate asphalt roads on the west and the north side. The surrounding area comprises residential developments and undeveloped parcels of land. Easy access to the highway Paphos - Limassol, 5 minutes drive to sandy beaches and less than 10 minutes drive to the Paphos International Airport.A well established golf resort is located nearby. Property characteristics: Zone: