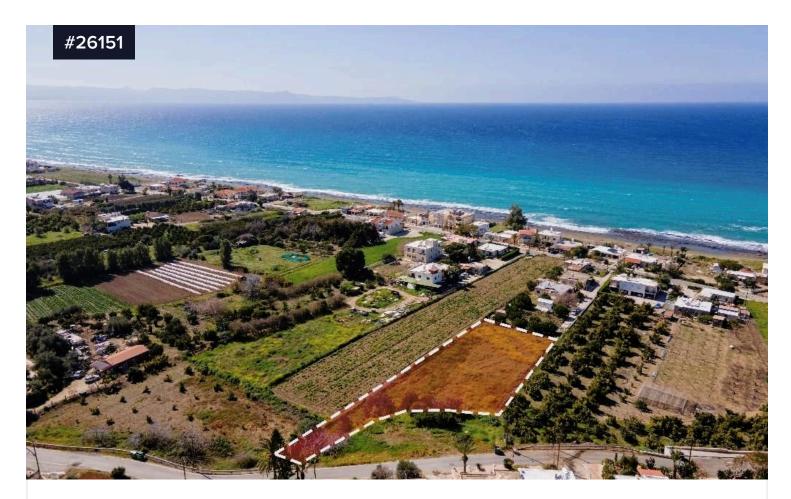

## Area **[] 2676 m<sup>2</sup>**

Residential field in Agia Marina Chrysochous Village, in Paphos District.

It lies within the Residential Planning Zone H2, that allows for a building factor of 90%.

It is located at a distance of 250 meters (approx.) east of the coastline, and 830 meters (approx.) north of the Agias Marinas Chrysochous Stadium.

The field has an irregular shape, an even surface and It landlocked. It is located at a distance of 15 meters (approximately) west of the nearest

| Туре       | Field |
|------------|-------|
| Title deed | Yes   |