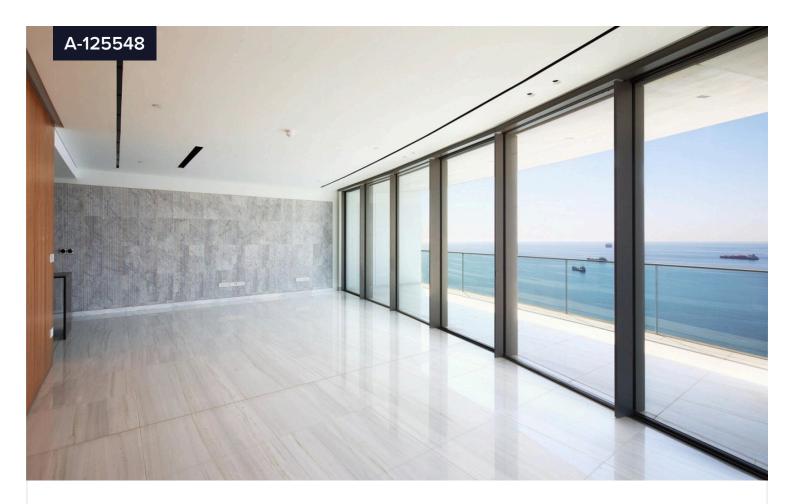

## **Three Bed Duplex Apartment For Sale** In Neapoli Limassol Cyprus

€5,400,000 +VAT

Neapoli, Limassol

Bedrooms

**-** 3

Covered

] 246 m<sup>2</sup>

This tower sets a new benchmark for high-end Mediterranean living. It celebrates the natural beauty, climate and culture of Limassol and brings iconic, sustainable, intelligent design to Cyprus' built

landscape. Limassol's inherent qualities will continue attract visionary projects, reinforcing its place as а destination. The tower is 37 storeys of design intelligence. Every aspect of the building's structure, detailing and finish plays to the location's natural advantages.

It delivers luxury into the lives of its occupants without compromising the life of the planet. The building's orientation and shape, use of daylight,

Type

**Duplex** 

Status

Key ready

Energy efficiency rating