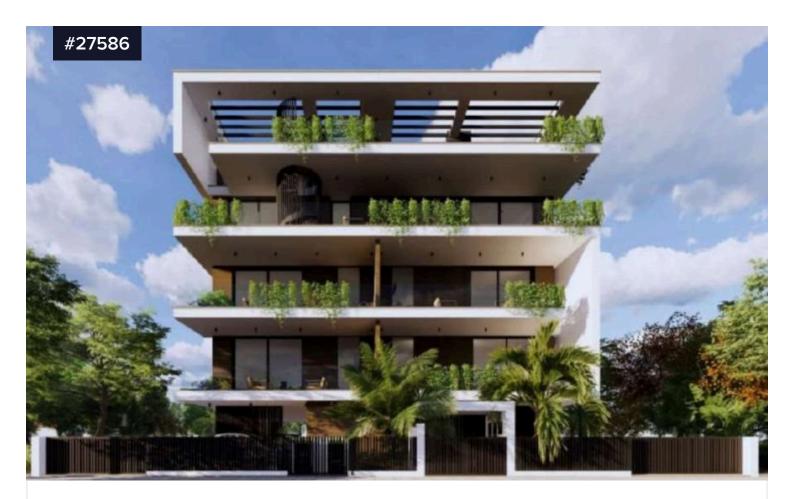

## **Prime Residential Plot with Building & Planning License for 3-Storey Building Near City of Dreams**

€575,000

Zakaki, Limassol

Area [] 525 m<sup>2</sup>

An exceptional opportunity to acquire a 524 sq.m. residential corner plot with a building & planning license for a 3-storey building in the highly sought-after Zakaki area. Located just meters from My Mall, only 1km from Lady's Mile Beach and City of Dreams, and a 7-minute drive from Limassol Marina and the Old Town, this property offers an unbeatable combination of convenience and proximity to key attractions.