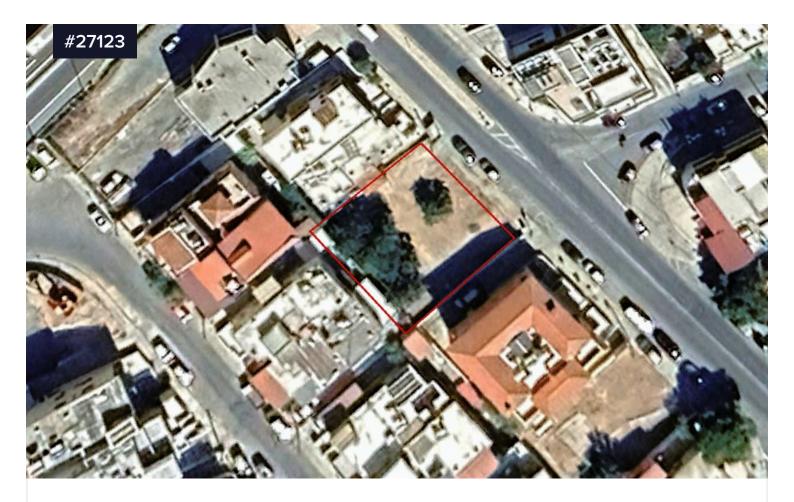

## **Development Plot for sale in Tsirio**

€425,000 +VAT

Tsirio, Limassol

Area

[] 543 m<sup>2</sup>

This 543sq.m. development plot in Tsirio offers excellent potential for residential or commercial use with a building density allowance of 100%, enabling up to 543sq.m. of covered areas across three floors. Located within walking distance of essential amenities and providing quick access to the highway, it presents a strategic location for a multiunit residential project or mixed-use development. An ideal investment for those looking to build in a well-connected, high-demand area in Limassol.