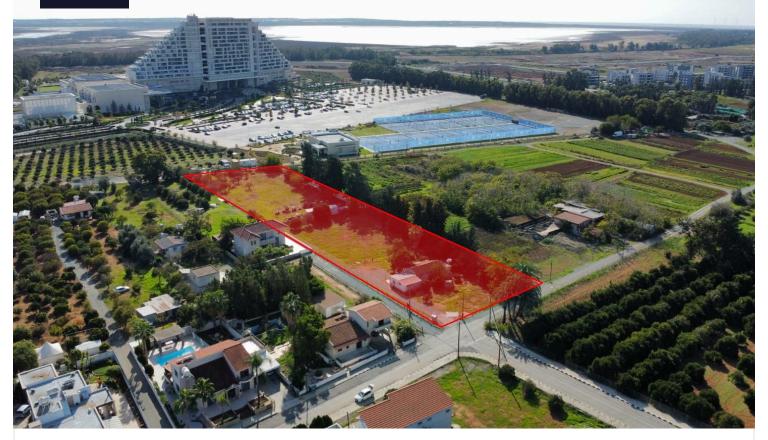

## Prime Land for sale right behind City of Dreams & My Mall

€4,500,000

Tserkezoi, Limassol

Area

[] 6529 m<sup>2</sup>

Explore this exceptional investment opportunity of a 6529 sq.m. Ka9 residential land for sale, strategically located behind My Mall and City of Dreams Casino. With a 40% density, this plot allows for approximately 2600 sq.m. of covered areas across 2 floors up to 10m high. There is also potential to acquire density exceptions for greater building allowances, enhancing its appeal for both residential and commercial development. Just a 1-minute drive from the beach, this prime land offers lucrative possibilities for savvy investors.