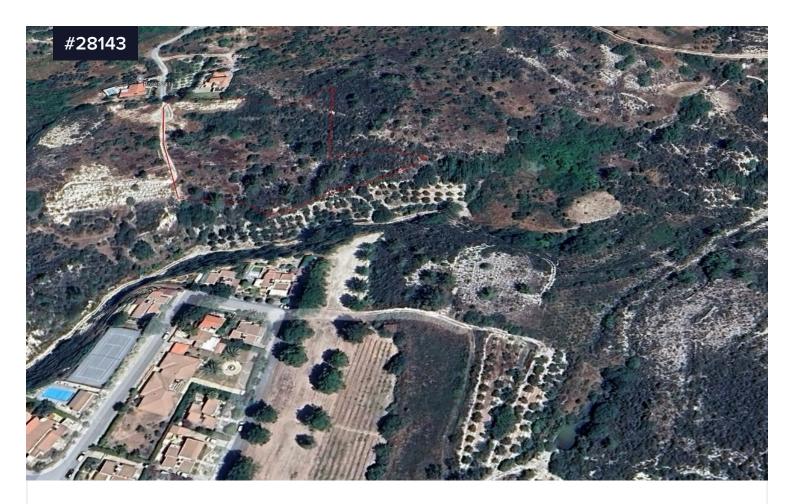

## Large Development Land for Sale in Trimiklini

€250,000

Trimiklini, Limassol

Area

[] 7247 m<sup>2</sup>

For sale is an exceptional development land parcel measuring 7,247 m2, located in the charming village of Trimiklini. This large plot offers a unique opportunity for investors and developers seeking to create residential or commercial projects in a tranquil setting.

Type **Development Land**Title deed **Yes** 