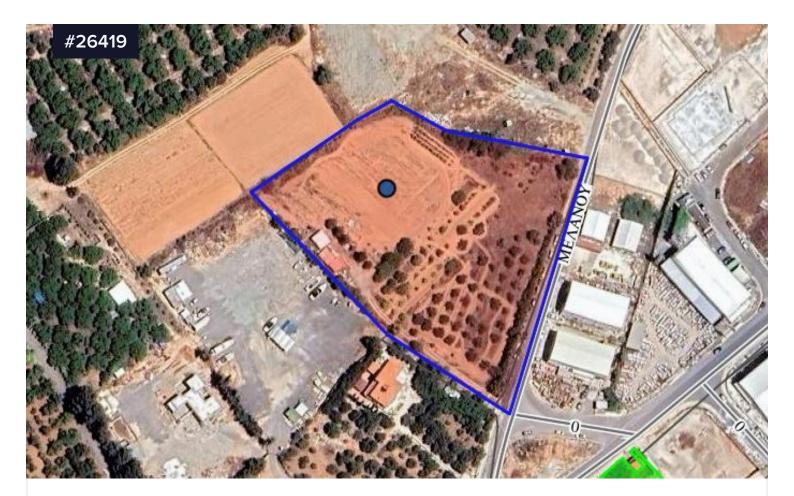

## Area **[] 11372 m<sup>2</sup>**

This plot of land in Tremithousa, Paphos, offers a prime opportunity for development in a tranquil, scenic village.

Situated on a gently elevated terrain, it boasts stunning panoramic views of the surrounding countryside and coastline.

The location combines the charm of traditional Cypriot village life with easy access to Paphos town and essential amenities.

Ideal for building a private residence or investment property, this land provides a peaceful setting with the beauty of nature and the convenience of nearby facilities.