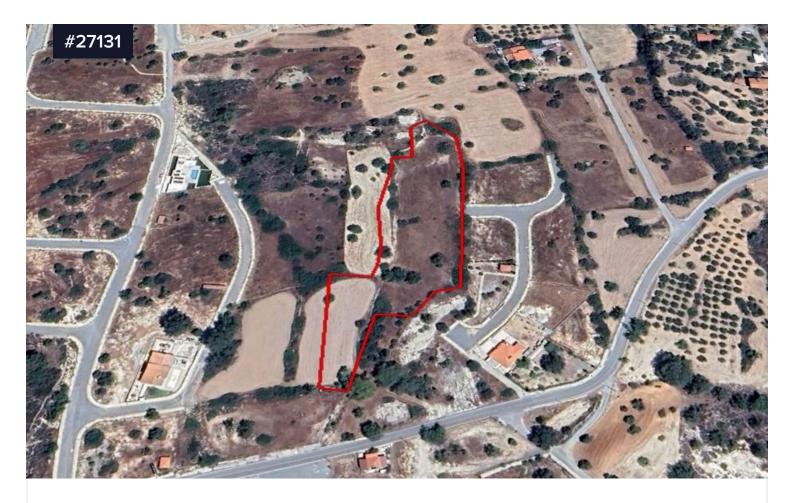

## €335,000 **Development Land for sale in Souni-Zanakia**

Souni-Zanakia, Limassol

Area

[] 7324 m<sup>2</sup>

Discover an exceptional opportunity with this 7,324 sq.m. residential land for sale in the serene village of Souni-Zanakia. With a density allowance of 20% and coverage of 20%, you can build approximately 1,500 sq.m. of covered areas, making it ideal for your dream home or a residential project.

This property is easily accessible via a public road and offers convenient access to local services, all while being situated in a quiet area that ensures privacy and tranquility. Located just 5 minutes from Souni main road, you'll enjoy the perfect blend of peaceful countryside