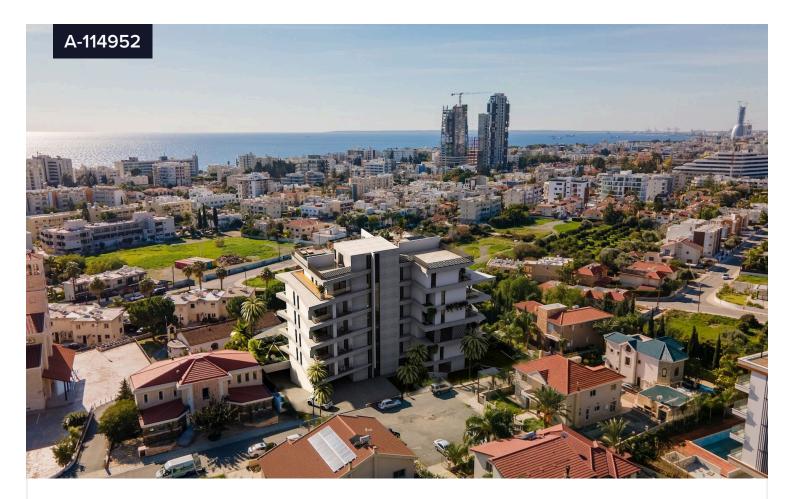

## Area [] **3953 m<sup>2</sup>**

Project for Sale, to Investors who value top location and luxury combined with extravagant architecture in the most sought-after area of Germasoyia, Limassol. The land is situated within a 7 minute walk to the beach, next to Prophet Elias Church, nestled between Villas and other luxurious Residences that are home to an afluent International and Cypriot clientele.

Located in a quiet cul-de-sac street and elevated to the coastline it offers the most breathtaking City-and Seaviews, once built.

Although tranquil, the project is only a step away from the busy and vibrant upscale shopping area with Supermarkets, Pharmacies, Boutiques and Restaurants , 5 Star hotels, and last but not least the