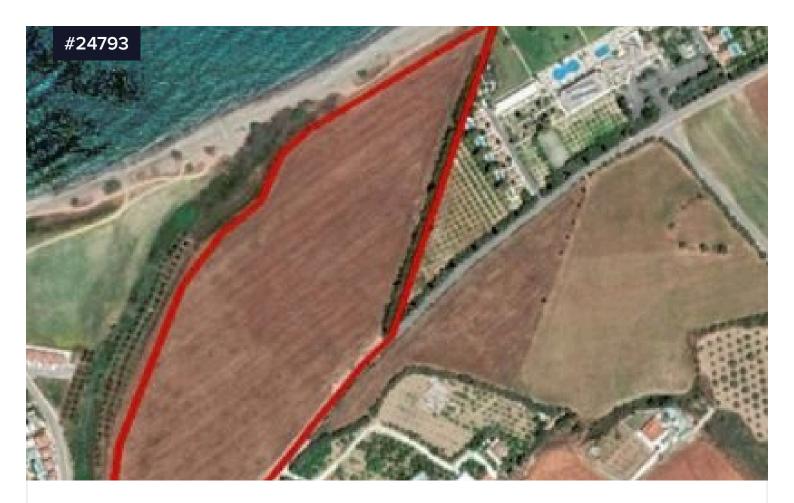

## **Beachfront land in Polis Chrysochous**

€13,250,000

Polis Chrysochous, Paphos

Area

63393 m<sup>2</sup>

The prime residential land is located in Polis Chrysochous Municipality in Paphos.

The property has an irregular shape with a flat and even surface and benefits from a 300m road frontage .The total area of the land is 63,393 sqm with part of the field, 43,719sqm; falling into the touristic planning zone  $T382\alpha$  (of which c. 14,517sqm fall into the beach protection zone and the Natura 2000 protection area). The remaining c. 19,674sqm of the field fall into the protected planning zone ( $\Delta \alpha 2$ ).

The property is located in a prime tourist area of Polis Chrysochous, consisting solely of holiday houses, hotels, shops, and other tourist establishments. It has excellent accessibility to village centre, as well Туре